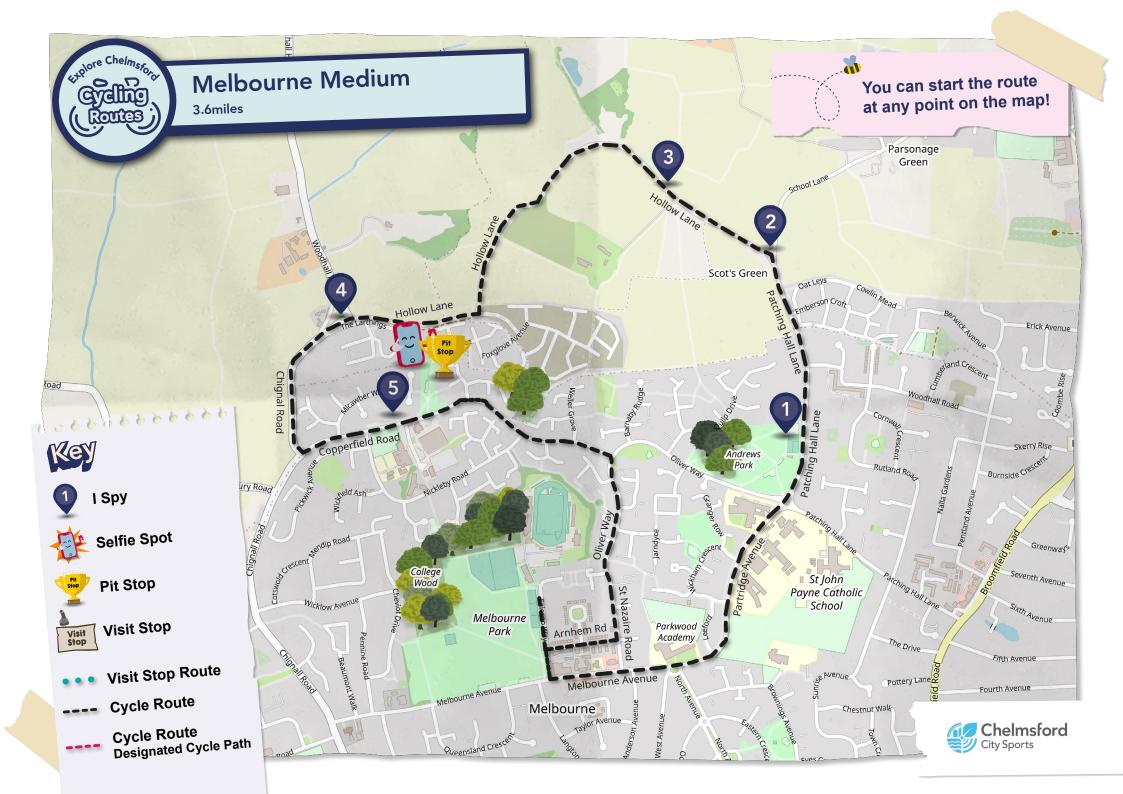

Can you name all the villages and towns signposted as you turn left into Hollow lane?

- 3 Can you find and name the house with a long-gated driveway on Hollow Lane?
- What animal is listed on the brown tourist sign at the bottom of Hollow Lane and corner junction?
- Can you name the pub on Copperfield Road?

## Selfie Spot

Can you take a family selfie as you play in Copperfield Road play area?

## **Pit Stop**

Can you challenge a family member to a game of Twister or O/X's in the children's play area on Copperfield Road?

Share your photos and adventures with us **#explorechelmsford** 

Please submit your answers to csaw@chelmsford.gov.uk to enter the prize giveaway and prize draw.